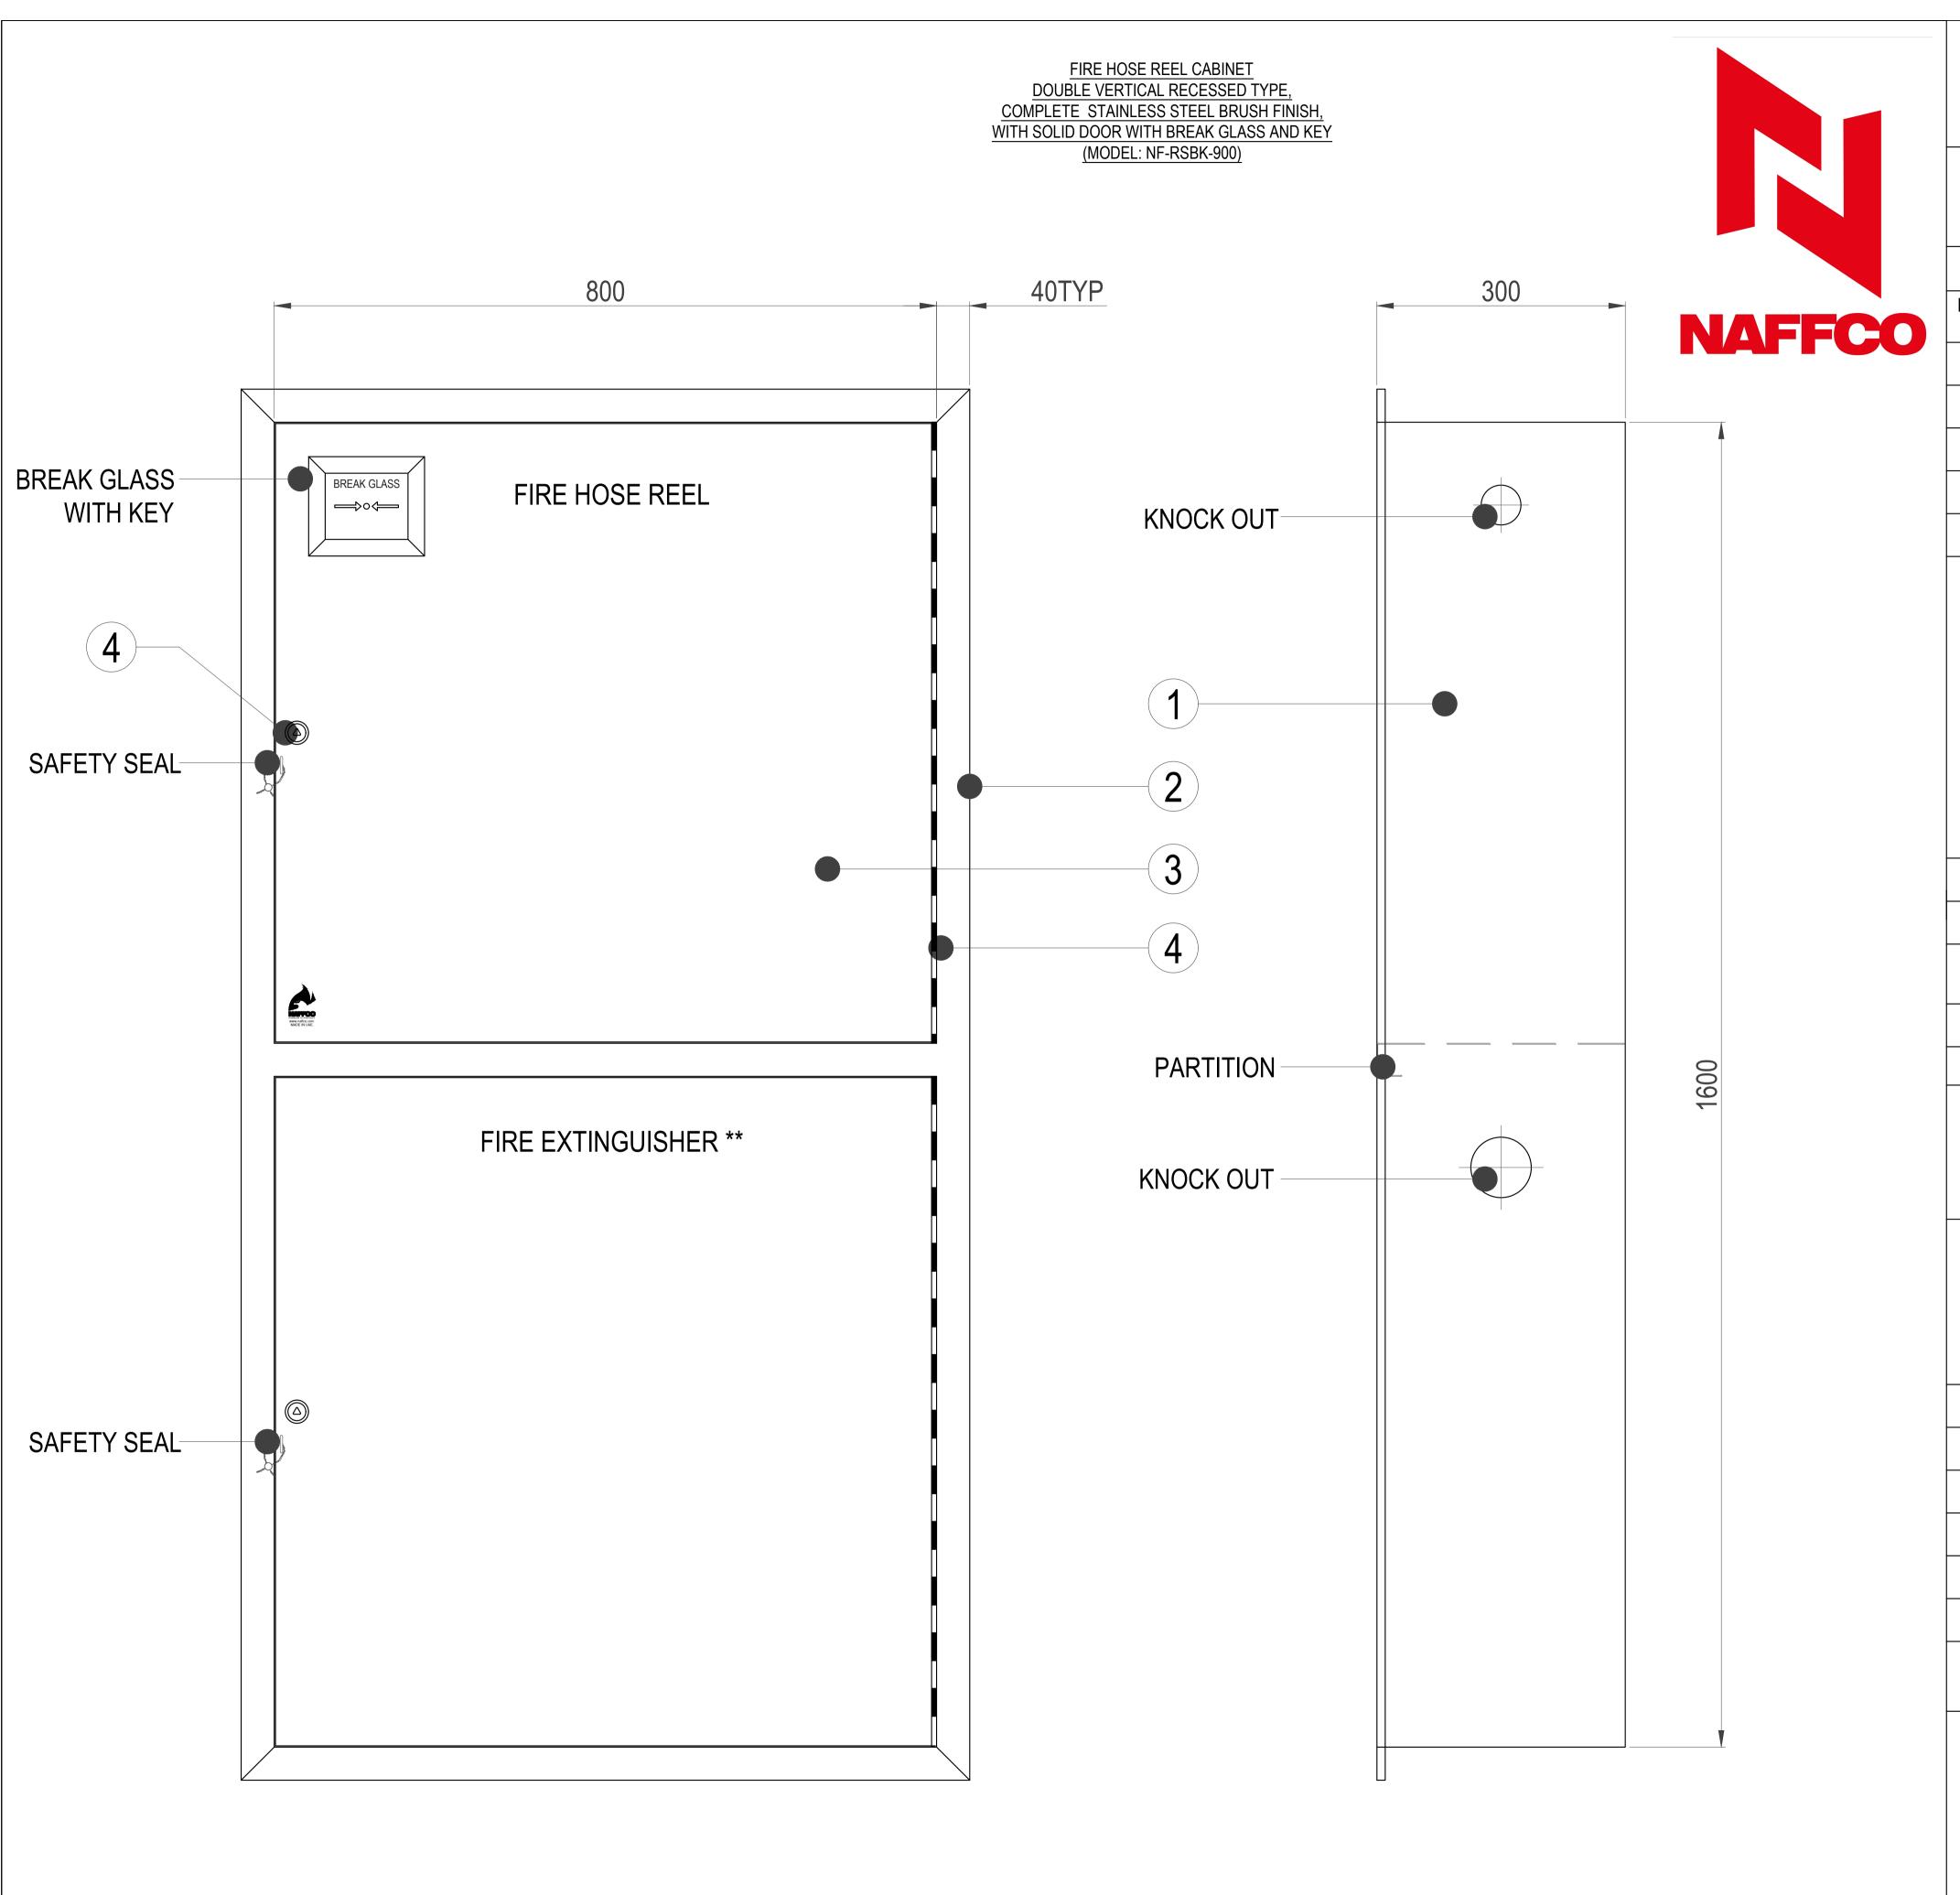

## NOTES:-

1. ALL DIMENSIONS ARE IN mm. UNLESS OTHERWISE SPECIFIED

| BILL OF MATERIALS |                  |                                       |      |  |
|-------------------|------------------|---------------------------------------|------|--|
| ITEM<br>NO.       | DESCRIPTION      | MATERIAL                              | QTY. |  |
| 1.                | CABINET BACK BOX | 1.2mm STAINLESS STEEL<br>BRUSH FINISH | 1    |  |
| 2.                | FRAME            | 1.2mm STAINLESS STEEL<br>BRUSH FINISH | 2    |  |
| 3.                | SOLID DOOR       | 1.2mm STAINLESS STEEL<br>BRUSH FINISH | 2    |  |
| 4.                | PIANO HINGES     | STAINLESS STEEL                       | 1    |  |
| 5.                | ROUND LOCK       | ALLOY STEEL                           | 1    |  |

| SPEC                           | CIFICATIONS                                                                                                                  |
|--------------------------------|------------------------------------------------------------------------------------------------------------------------------|
| MODEL                          | NF RSBK 900                                                                                                                  |
| PAINT FINISH                   | STAINLESS STEEL BRUSH FINISH                                                                                                 |
| DOOR OPENING                   | RIGHT OR LEFT                                                                                                                |
| CABINET TO A                   | CCOMMODATE                                                                                                                   |
| TOP COMPARTMENT                | 1"x30Mtr. OR 3/4"x30Mtr.<br>CABINET MOUNTED /<br>WALL MOUNTED<br>FIRE HOSE REEL                                              |
| BOTTOM COMPARTMENT             | 5Kg. CO2 EXTINGUISHER,<br>6Kg. DCP EXTINGUISHER<br>2.5" LANDING VALVE OR<br>1.5"x 30Mtr HOSE RACK /<br>2.5"x30Mtr. HOSE RACK |
| BRACKET POSITION               | RIGHT OR LEFT                                                                                                                |
| KNOCK OUT                      | AS PER INLET LINE                                                                                                            |
| GENERAL TOLERANCE              | ±5MM                                                                                                                         |
| UNIT HEIGHT                    | 1600MM                                                                                                                       |
| UNIT WIDTH                     | 800MM                                                                                                                        |
| UNIT DEPTH                     | 300MM                                                                                                                        |
| **LOWER COMPARTMENT PRINTING V | VILL CHANGE ACCORDING TO THE                                                                                                 |

EQUIPMENTS TO BE ACCOMMODATED